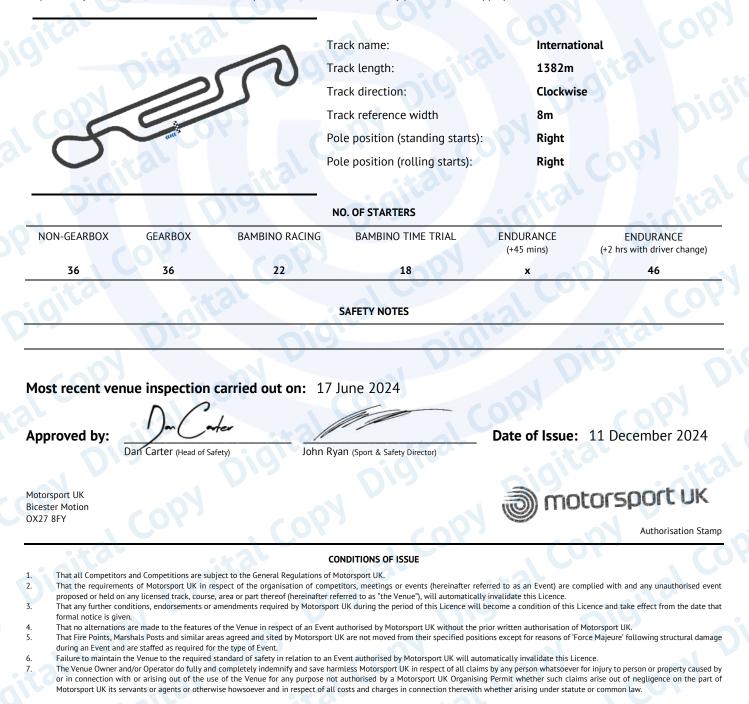

## TRACK LICENCE

## KART INTERNATIONAL

Permanent

## Valid from 01.01.2025 Expiring on 31.12.2025

Issued to **P.F. INTERNATIONAL** in the configuration below which, at the date of issue of the present licence, complied with the minimum safety conditions and standards required by Motorsport UK for the running of motor races organised in accordance with Motorsport UK regulations.